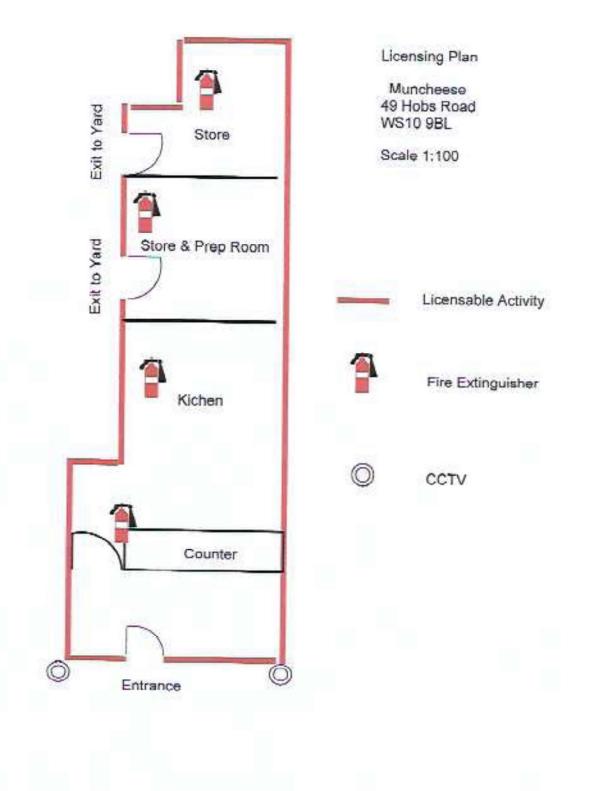

Part 1 - Premises details

| Postal address of premises or, if none, ord<br>Muncheese<br>49 Hobs Road<br>Wednesbury<br>WS10 9BL | nance survey map reference or des |  |
|----------------------------------------------------------------------------------------------------|-----------------------------------|--|
| Post town                                                                                          | Postcode                          |  |

Please give a general description of the premises (please read guidance note 1) This is a Pizza/Kebab Take-Away we which to open from 11:00 -00:00 for Food collections and 11:00 - 03:00 for delivery only